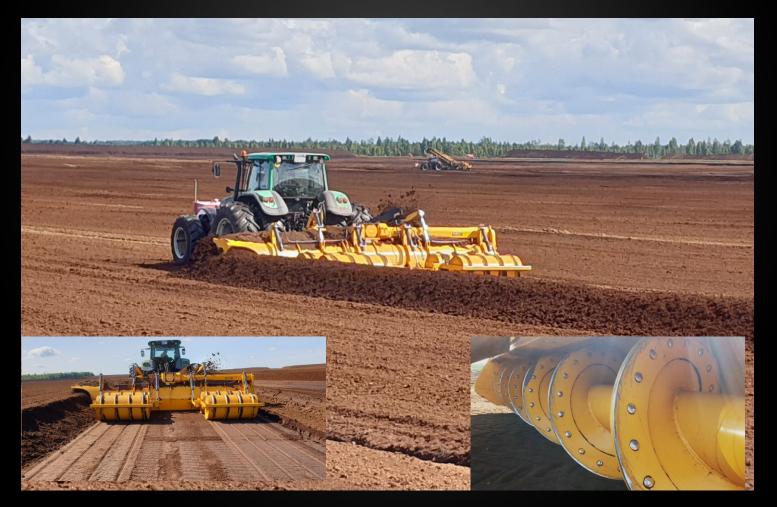

#### for restoration of peat production fields

## MERIROAD tractor mounted equipment

## MERIROAD CRUSHER