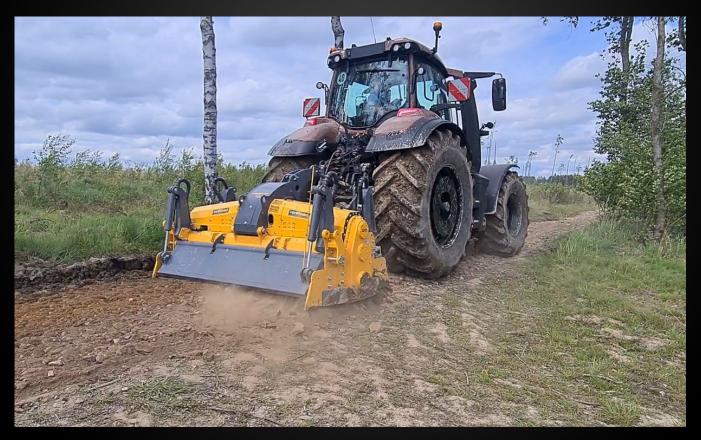

#### Baltic Peat Producers Forum'24

#### SUOKONE OY Since 1971

#### **Tuomo Meriläinen**



## **PRODUCT GROUPS**

#### MERIPEAT



### MERIROAD



## MERICRUSHER



## MERICARE





## SCREW LEVELLER

#### for restoration of peat production fields







## MERIROAD tractor mounted equipment

## CRUSHERS

### GRADERS







## Compact and mobile set of machines for fast and efficient gravel road maintaining



## MERIROAD CRUSHER



#### **CRUSHING \* MIXING & STABILIZATION \* RECYCLING**



www.suokone.com

RC-221 DTG

## MERIROAD GRADER



#### PROFILING \* LEVELLING \* ICE & SNOW REMOVAL



www.suokone.com

**MGR-420** 

## MERIROAD PACKER



#### **ROAD & SOIL COMPACTING**



www.suokone.com

MPC-375

#### MERICARE CONSUMABLE PARTS









#### TRANSMISSION PARTS









#### MACHINE PARTS





# Please visit our stand and ask for a peat machine offer.

## Thank you and have a Meri nice day !