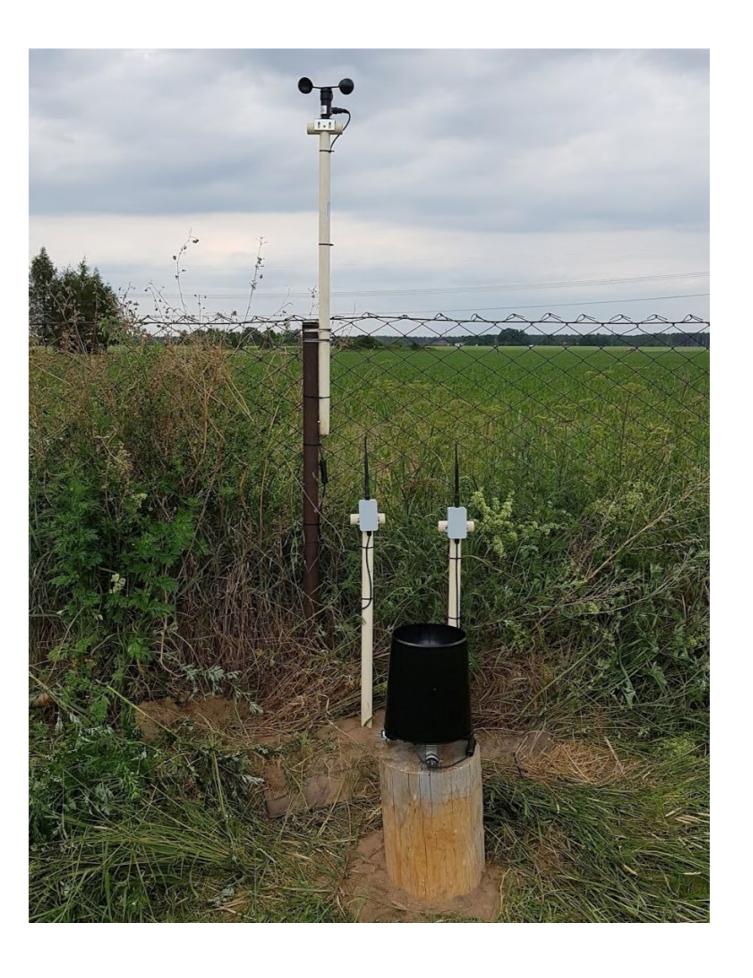

# Internet of Things











#### Small loT devices









```
{
  "temperature": 226,
  "humidity": 41
}
```







#### NORAnet network









#### Peatland use cases











# Connectivity









## Sensor nodes











## Node placement



- Works well with all wind directions
- ▶ 50m to 100m node spacing, at strategic locations
- Flexible node placement topology
- ► The nodes can be flexibly placed at different locations as needed



## NORA-X for data storage and visualisation











#### Location data











# Related other use cases Metering – heating, water, gas











# Waste management / asset tracking









### Weather stations











# Precision agriculture









## loT project phases

Business model Solutions Proof of concept Development

- Stakeholders
- Endpoints
- Usecases
- Feasibility

- Devices
- Applications
- Connectivity
- Security
- Interoperability
- Suppliers

- Key
- assumptions
- Technolgy fit
- Application development/ purchaseIntegration

Deployment

- •Systems
- deploymentDevice
- installation
- Training
- Operations







#### Thanks!

Ove Tüksammel @levikom.ee

Levikom Eesti OÜ Pärnu mnt 139C 11317 Tallinn

Eesti / Estonia

levikom.ee