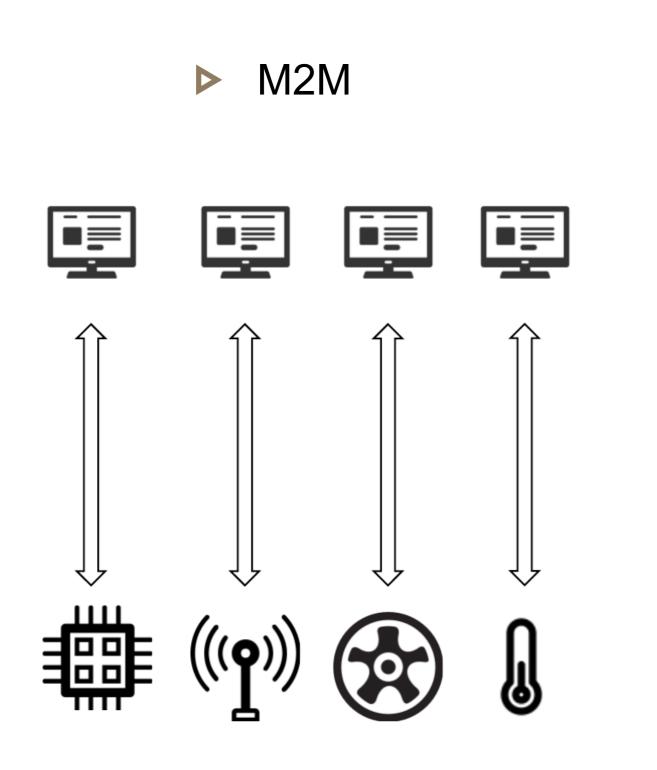

# Internet of Things











#### Small loT devices









```
{
  "temperature": 226,
  "humidity": 41
}
```







#### NORAnet network









#### Peatland use cases











# Connectivity









## Sensor nodes











## Node placement



- Works well with all wind directions
- ▶ 50m to 100m node spacing, at strategic locations
- Flexible node placement topology
- ► The nodes can be flexibly placed at different locations as needed



## NORA-X for data storage and visualisation











#### Location data











# Related other use cases Metering – heating, water, gas











# Waste management / asset tracking









### Weather stations











# Precision agriculture









## loT project phases

Business model Solutions Proof of concept Development

- Stakeholders
- Endpo