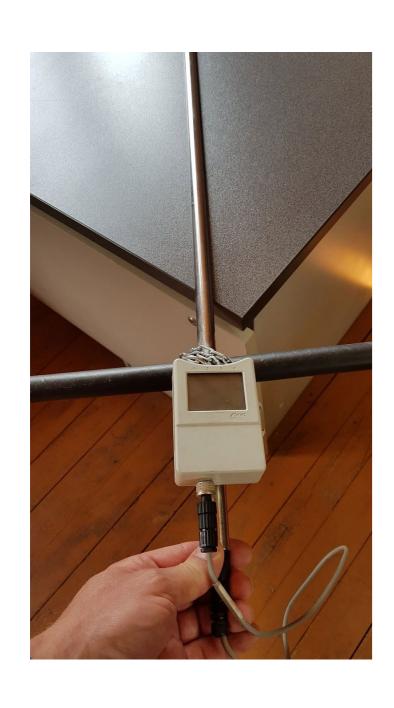

## Sensor nodes

## Node placement

- Works well with all wind directions
- ▶ 50m to 100m node spacing, at strategic locations
- Flexible node placement topology
- ► The nodes can be flexibly placed at different locations as needed