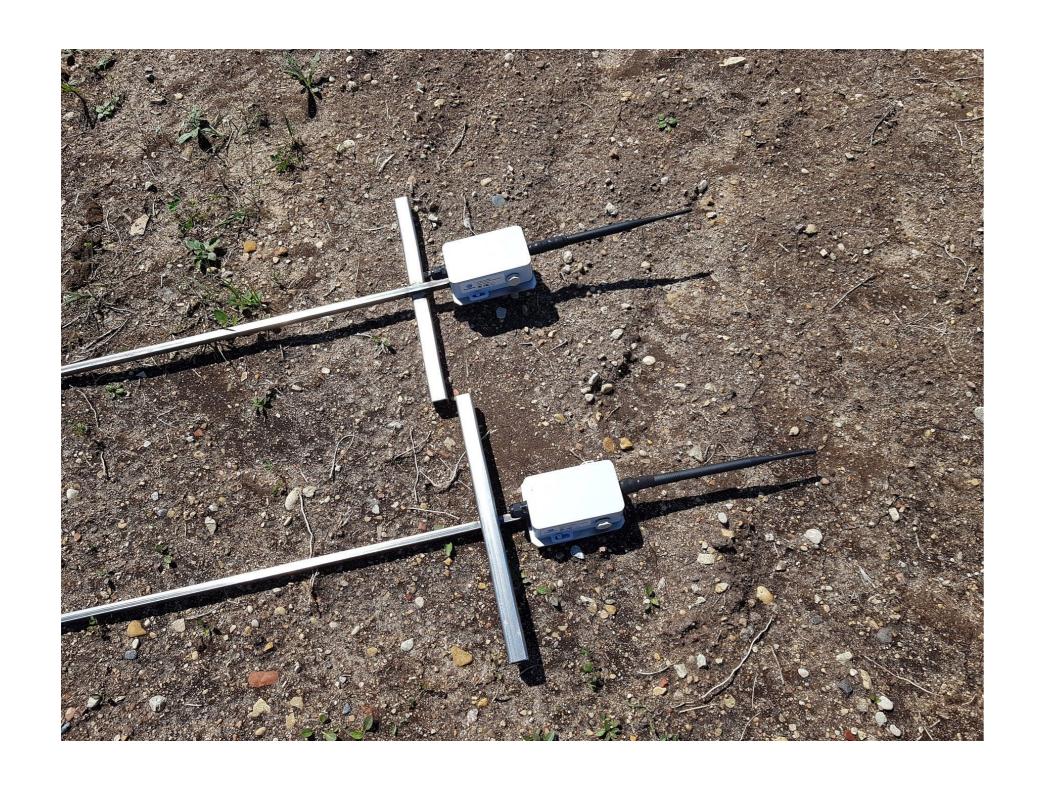

## Sensor nodes

## Node placement

- Works well with all wind directions
- ▶ 50m to 100m node spacing, at strategic locations
- Flexible node placement topology
- ► The nodes can be flexibly placed at different locations as needed