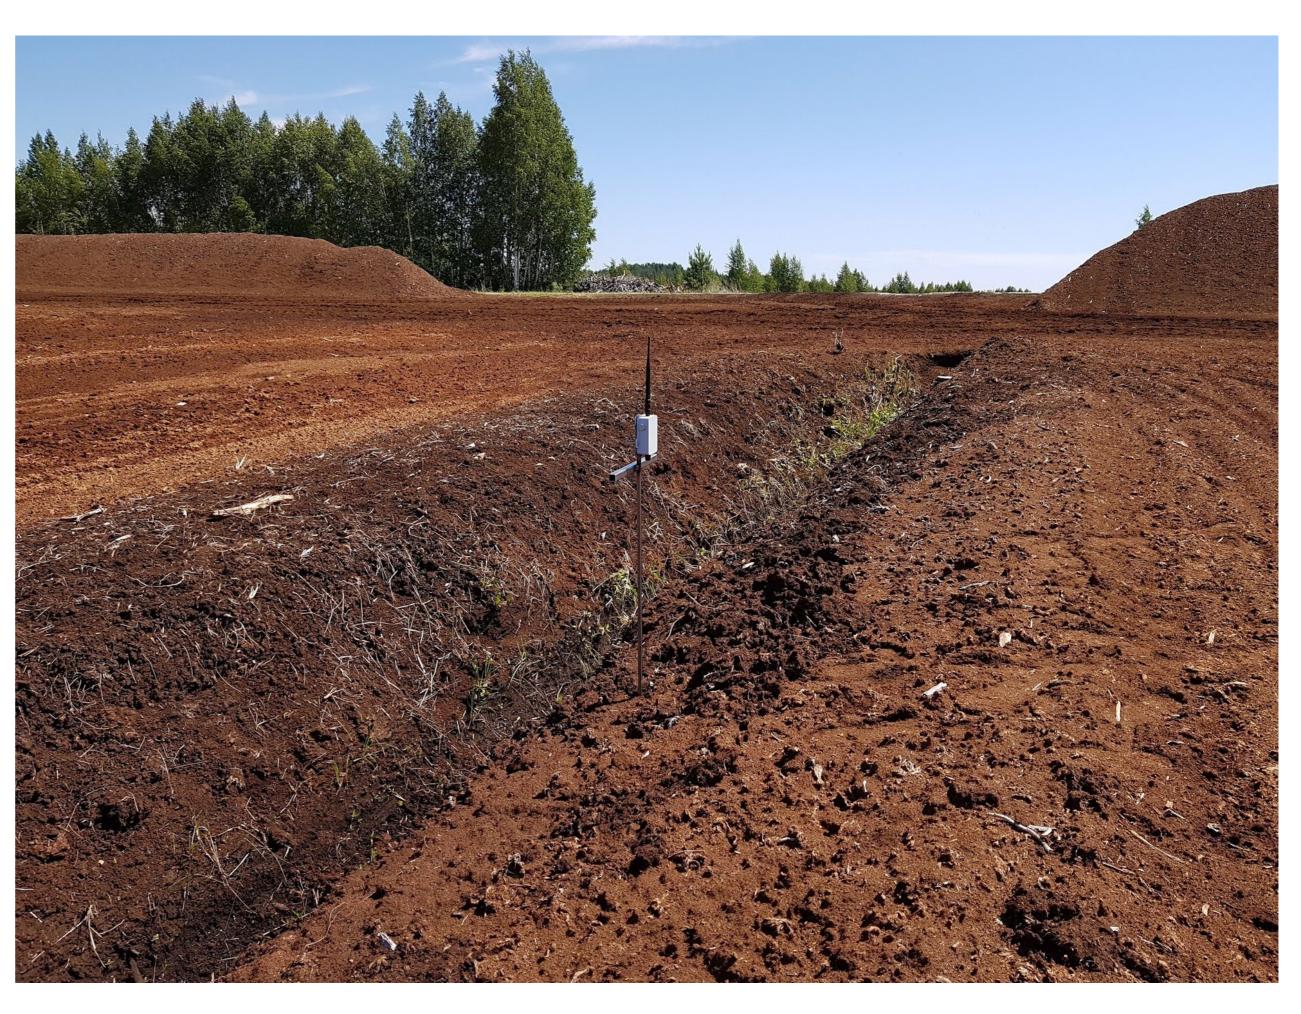

## Sensor nodes

## Node placement

- Works well with all wind directions
- ▶ 50m to 100m node spacing, at strategic locations
- Flexible node placement topology
- ► The nodes can be flexibly placed at different locations as needed