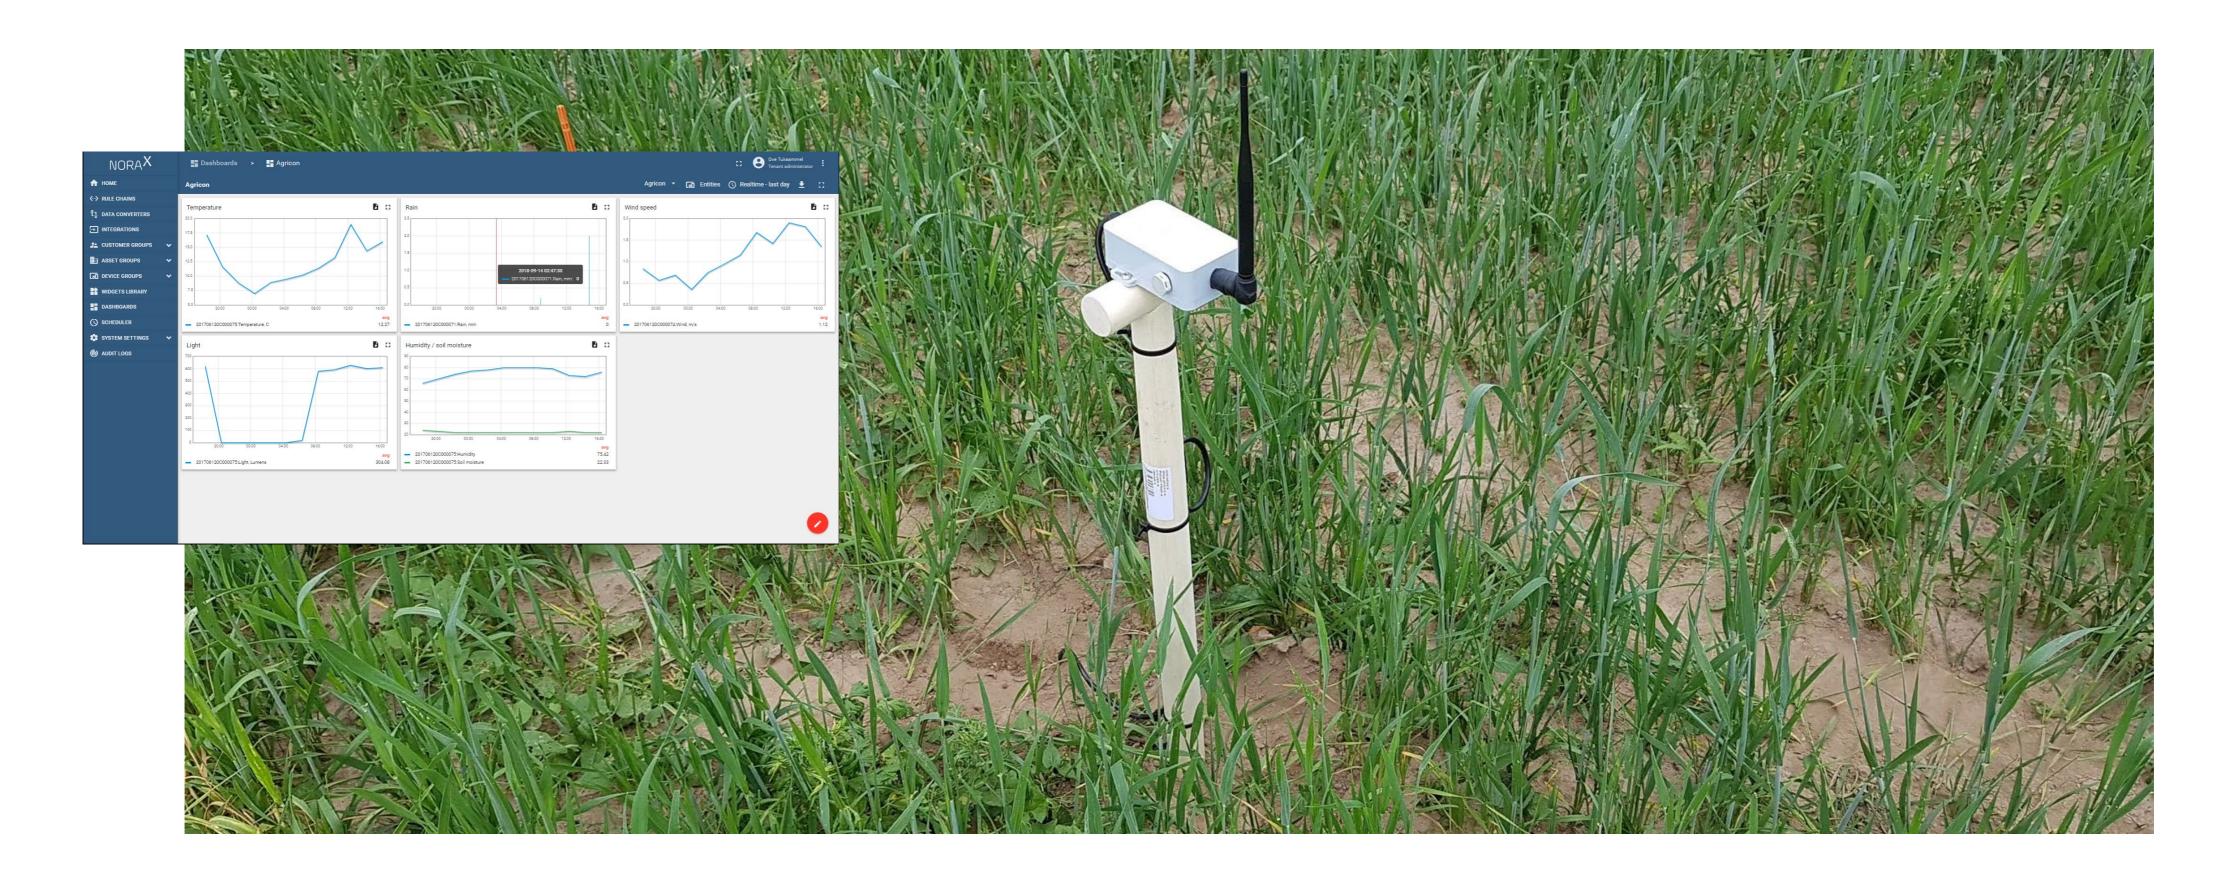

# Internet of Things











#### Small loT devices









```
{
  "temperature": 226,
  "humidity": 41
}
```







#### NORAnet network









#### Peatland use cases











# Connectivity









## Sensor nodes











## Node placement



- Works well with all wind directions
- ▶ 50m to 100m node spacing, at strategic locations
- Flexible node placement topology
- ► The nodes can be flexibly placed at different locations as needed



## NORA-X for data storage and visualisation











#### Location data











# Related other use cases Metering – heating, water, gas











# Waste management / asset tracking









### Weather stations











# Precision agriculture









## loT project phases

Business model Solutions Proof of concept Development

- Stakeholders
- Endpoints
- Usecases
- Feasibility

- Devices
- Applications
- Connectivity
- Security
- Interoperability
- Suppliers

- Key
- assumptions
- Technolgy fit
- Application development/ purchaseIntegration

Deployment

- •Systems
- deploymentDevice
- installation
- Training
- Operations







#### Thanks!

Ove Tüksammel @levikom.ee

Levikom Eesti OÜ Pärnu mnt 139C 11317 Tallinn

Eesti / Estonia

levikom.ee