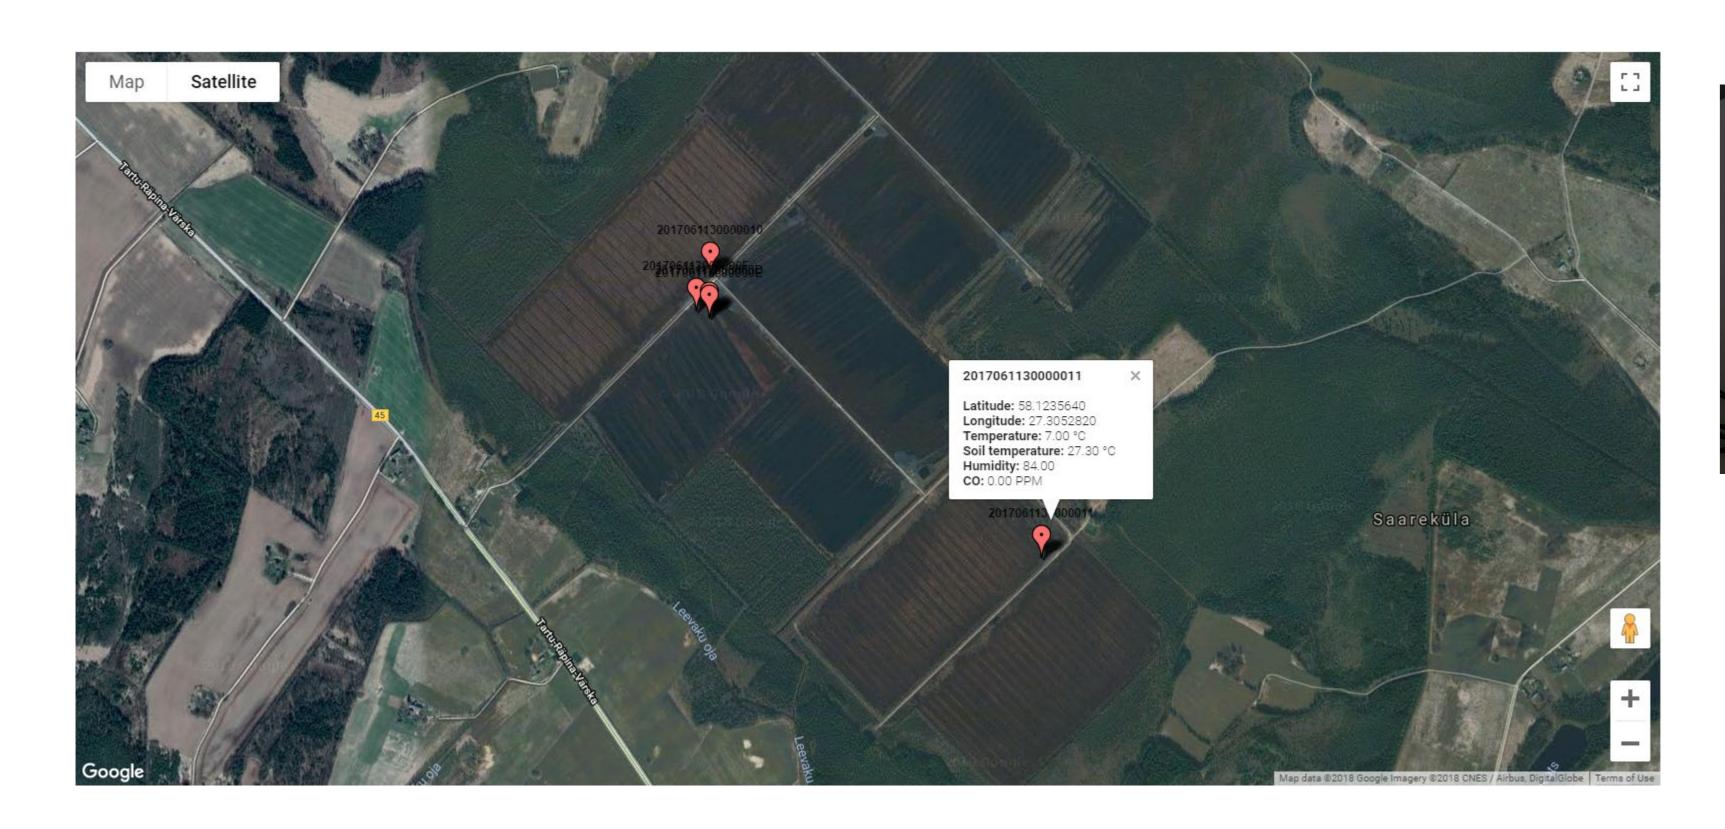

# Internet of Things











#### Small loT devices









```
{
  "temperature": 226,
  "humidity": 41
}
```







#### NORAnet network









#### Peatland use cases











# Connectivity









## Sensor nodes











## Node placement



- Works well with all wind directions
- ▶ 50m to 100m node spacing, at strategic locations
- Flexible node placement topology
- ► The nodes can be flexibly placed at different locations as needed



## NORA-X for data storage and visualisation











#### Location data











# Related other use cases Metering – heating, water, gas











# Waste management / asset tracking









### Weather stations











# Precision agriculture









## loT project phases

Business model Solutions Proof of concept Development

- Stakeholders
- Endpoints
- Usecases
- Feasibility

- Devices
- Applications
- Connectivity
- Security
- Interoperability
- Suppliers

- Key
- assumptions
- Technolgy fit
- Application development/ purchaseIntegration

Deployment

- •Systems
- deploymentDevice
- installation
- Training
- Operations







#### Thanks!

Ove Tüksammel @levikom.ee

Levikom Eesti OÜ Pärnu mnt 139C 11317 Tallinn

Eesti / Estonia

levikom.ee