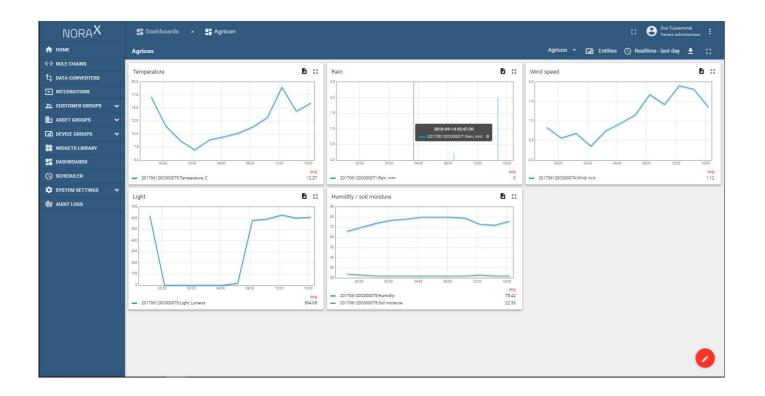

# Internet of Things











#### Small loT devices









```
{
  "temperature": 226,
  "humidity": 41
}
```







#### NORAnet network









#### Peatland use cases











# Connectivity









## Sensor nodes











## Node placement



- Works well with all wind directions
- ▶ 50m to 100m node spacing, at strategic locations
- Flexible node placement topology
- ► The nodes can be flexibly placed at different locations as needed



## NORA-X for data storage and visualisation











#### Location data











# Related other use cases Metering – heating, water, gas











# Waste management / asset tracking









### Weather stations











# Precision agriculture









## loT project phases

Business model Solutions Proof of concept Development

- Stakeholders
- Endpoints
- Usecases
- Feasibility

- Devices
- Applications
- Connectivity
- Security
- Interoperability
- Suppliers

- Key
- assumptions
- Technolgy fit
- Application development/ purchaseIntegration

Deployment

- •Systems
- deploymentDevice
- installation
- Training
- Operations







#### Thanks!

Ove Tüksammel @levikom.ee

Levikom Eesti OÜ Pärnu mnt 139C 11317 Tallinn

Eesti / Estonia

levikom.ee