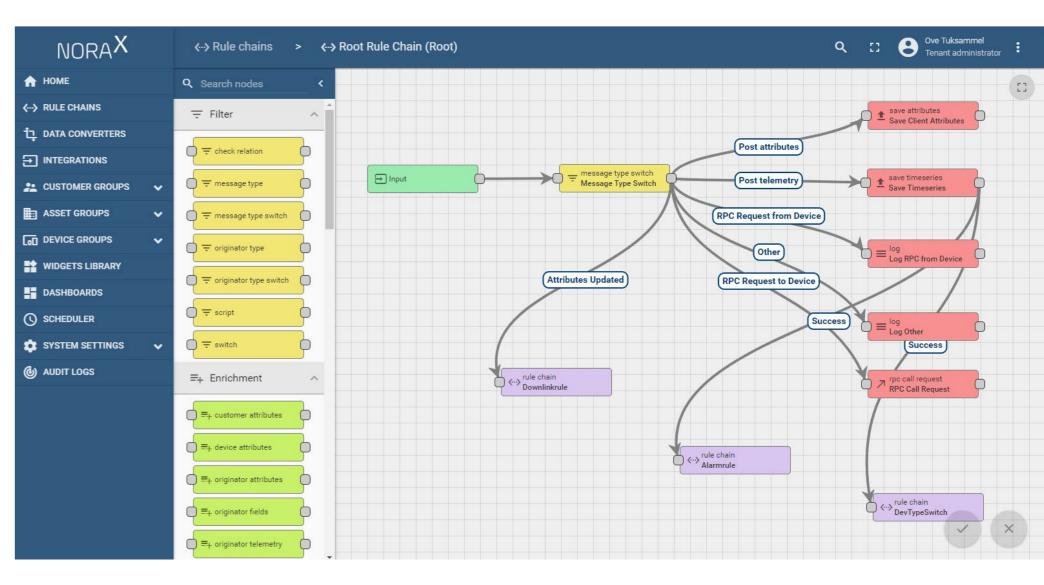

# Internet of Things











#### Small loT devices









```
{
  "temperature": 226,
  "humidity": 41
}
```







#### NORAnet network









#### Peatland use cases











# Connectivity









## Sensor nodes











## Node placement



- Works well with all wind directions
- ▶ 50m to 100m node spacing, at strategic locations
- Flexible node placement topology
- ► The nodes can be flexibly placed at different locations as needed



## NORA-X for data storage and visualisation











#### Location data











# Related other use cases Metering – heating, water, gas











# Waste management / asset tracking









### Weather stations











# Precision agriculture









## loT project phases

Business model Solutions Proof of concept Development

- Stakeholders
- Endpoints
- Usecases
- Feasibility

- Devices
- Applications
- Connectivity
- Security
- Interoperability
- Suppliers

- Key
- assumptions
- Technolgy fit
- Application development/ purchaseIntegration

Deployment

- •Systems
- deploymentDevice
- installation
- Training
- Operations







#### Thanks!

Ove Tüksammel @levikom.ee

Levikom Eesti OÜ Pärnu mnt 139C 11317 Tallinn

Eesti / Estonia

levikom.ee