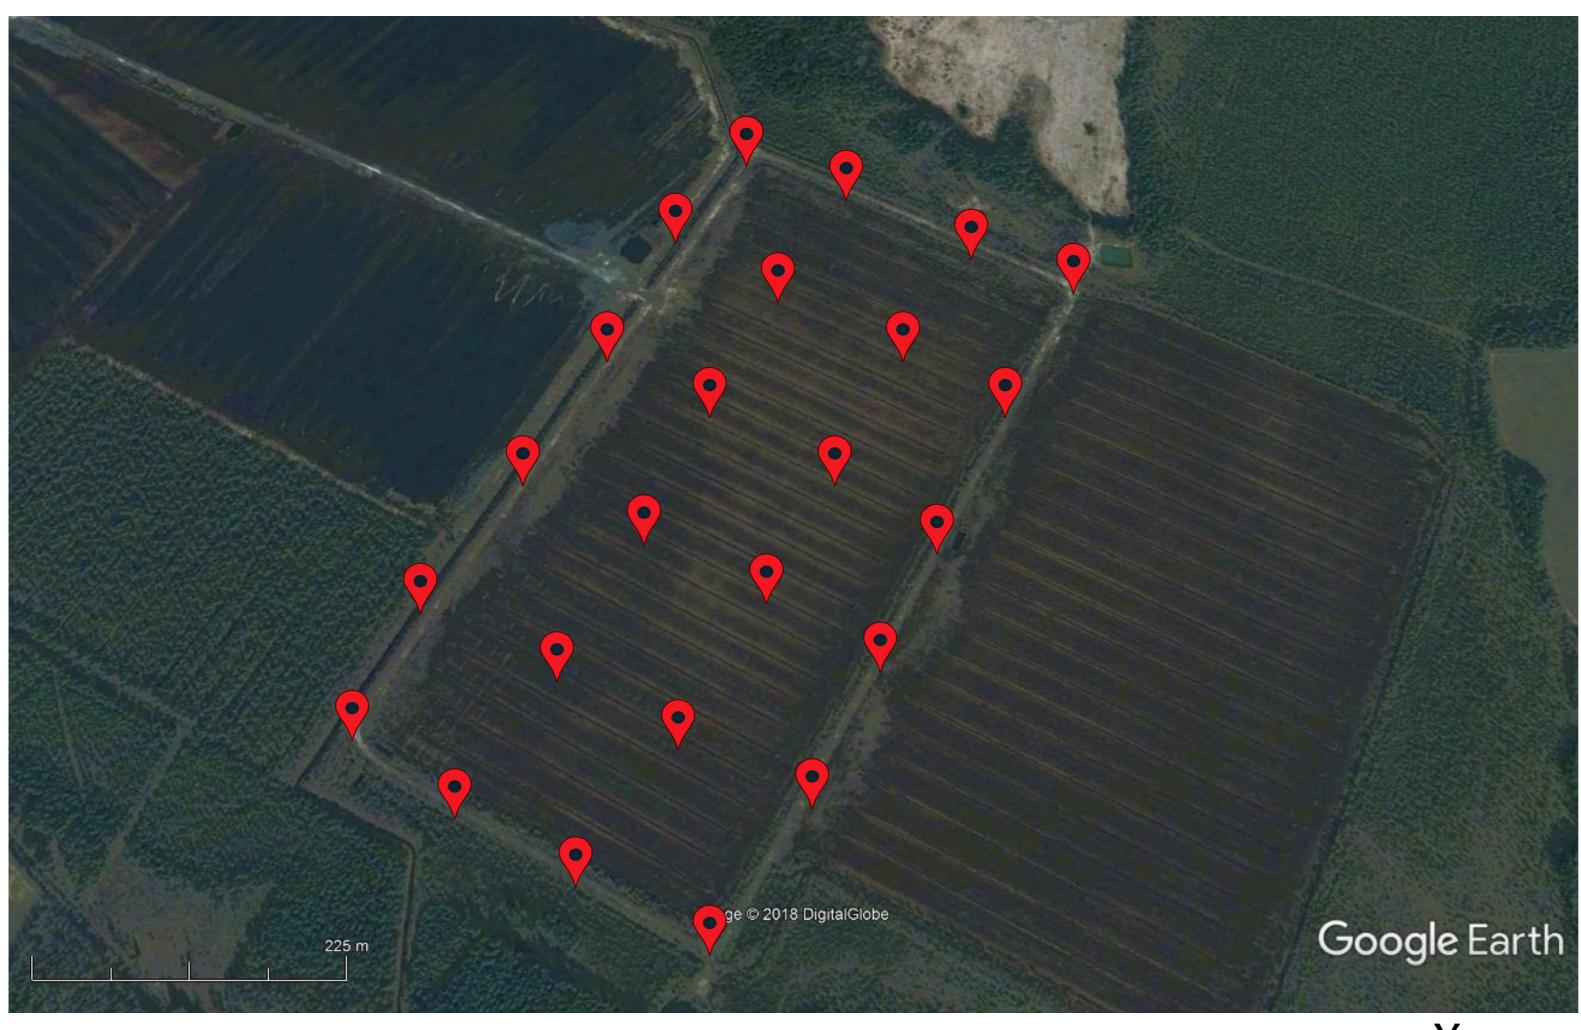

## Node placement

- Works well with all wind directions
- ▶ 50m to 100m node spacing, at strategic locations
- Flexible node placement topology
- ► The nodes can be flexibly placed at different locations as needed