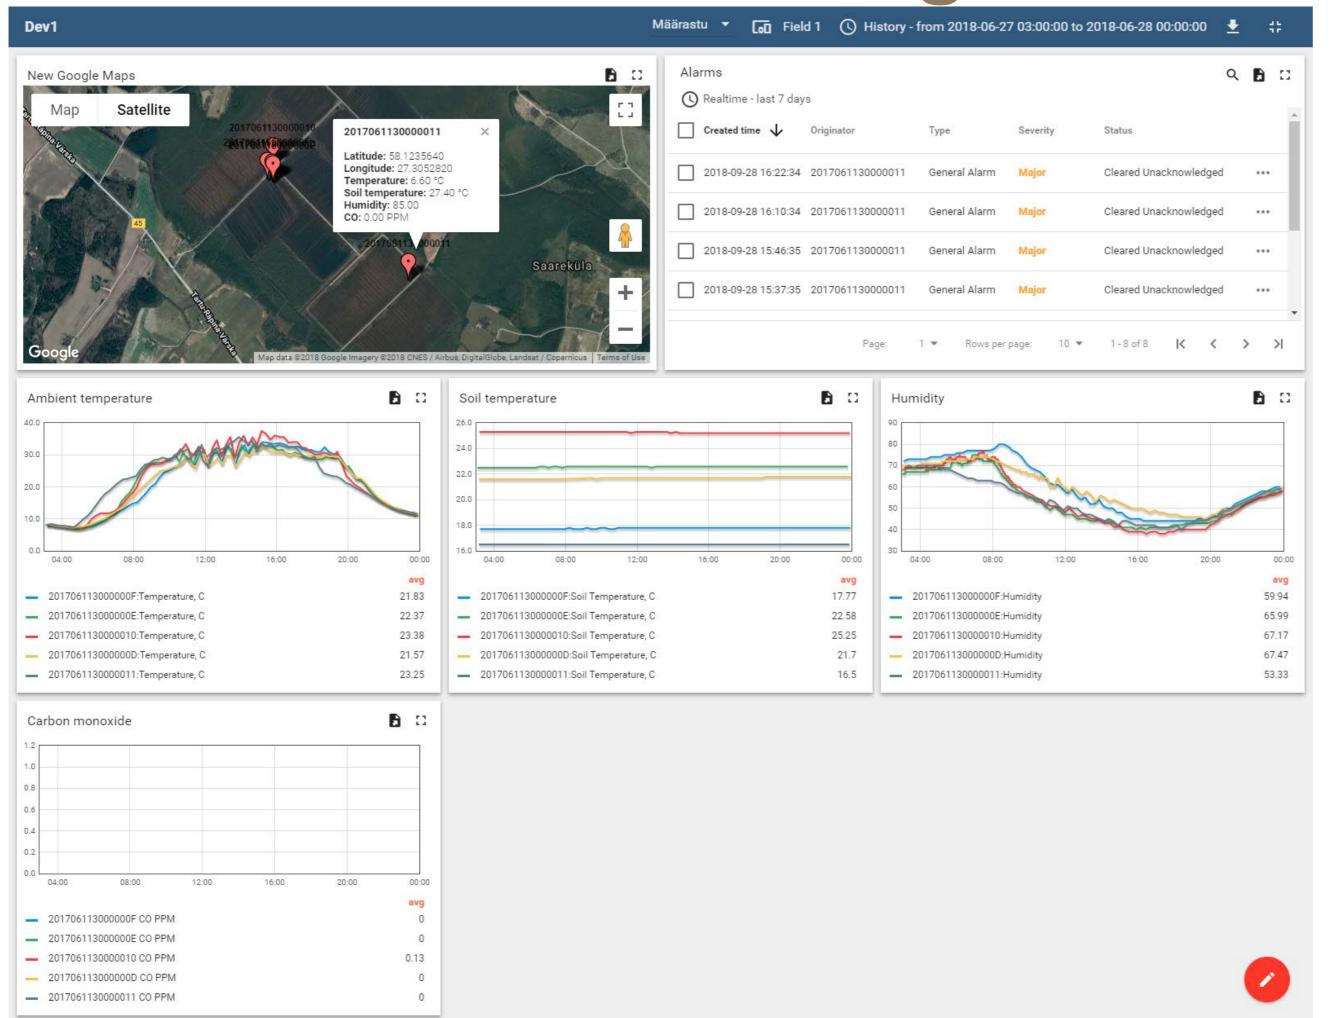

# Internet of Things











#### Small loT devices









```
{
  "temperature": 226,
  "humidity": 41
}
```







#### NORAnet network









#### Peatland use cases











# Connectivity









## Sensor nodes











## Node placement



- Works well with all wind directions
- ▶ 50m to 100m node spacing, at strategic locations
- Flexible node placement topology
- ► The nodes can be flexibly placed at different locations as needed



## NORA-X for data storage and visualisation











#### Location data











# Related other use cases Metering – heating, water, gas











# Waste management / asset tracking









### Weather stations











# Precision agriculture









## loT project phases

Business model Solutions Proof of concept Development

- Stakeholders
- Endpoints
- Usecases
- Feasibility

- Devices
- Applications
- Connectivity
- Security
- Interoperability
- Suppliers

- Key
- assumptions
- Technolgy fit
- Application development/ purchaseIntegration

Deployment

- •Systems
- deploymentDevice
- installation
- Training
- Operations







#### Thanks!

Ove Tüksammel @levikom.ee

Levikom Eesti OÜ Pärnu mnt 139C 11317 Tallinn

Eesti / Estonia

levikom.ee