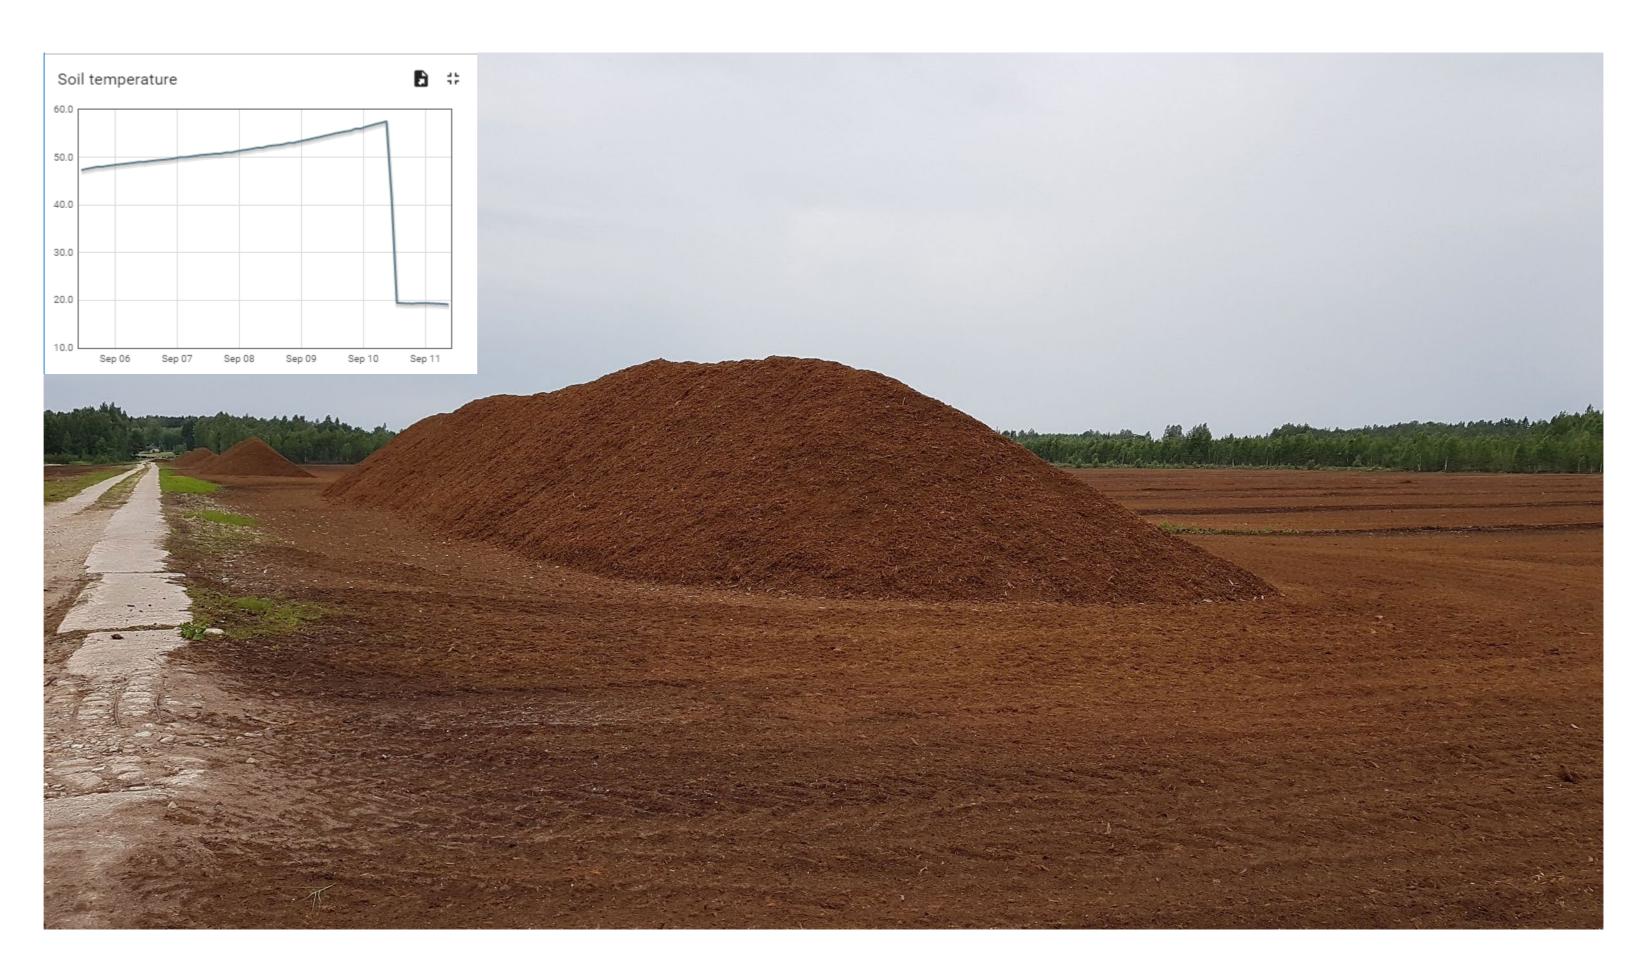

# Internet of Things











#### Small loT devices









```
{
  "temperature": 226,
  "humidity": 41
}
```







#### NORAnet network









#### Peatland use cases











# Connectivity









## Sensor nodes











## Node placement



- Works well with all wind directions
- ▶ 50m to 100m node spacing, at strategic locations
- Flexible node placement topology
- ► The nodes can be flexibly placed at different locations as needed



## NORA-X for data storage and visualisation











#### Location data











# Related other use cases Metering – heating, water, gas











# Waste management / asset tracking









### Weather stations











# Precision agriculture









## loT project phases

Business model Solutions Proof of concept Development

- Stakeholders
- Endpoints
- Usecases
- Feasibility

- Devices
- Applications
- Connectivity
- Security
- Interoperability
- Suppliers

- Key
- assumptions
- Technolgy fit
- Appli