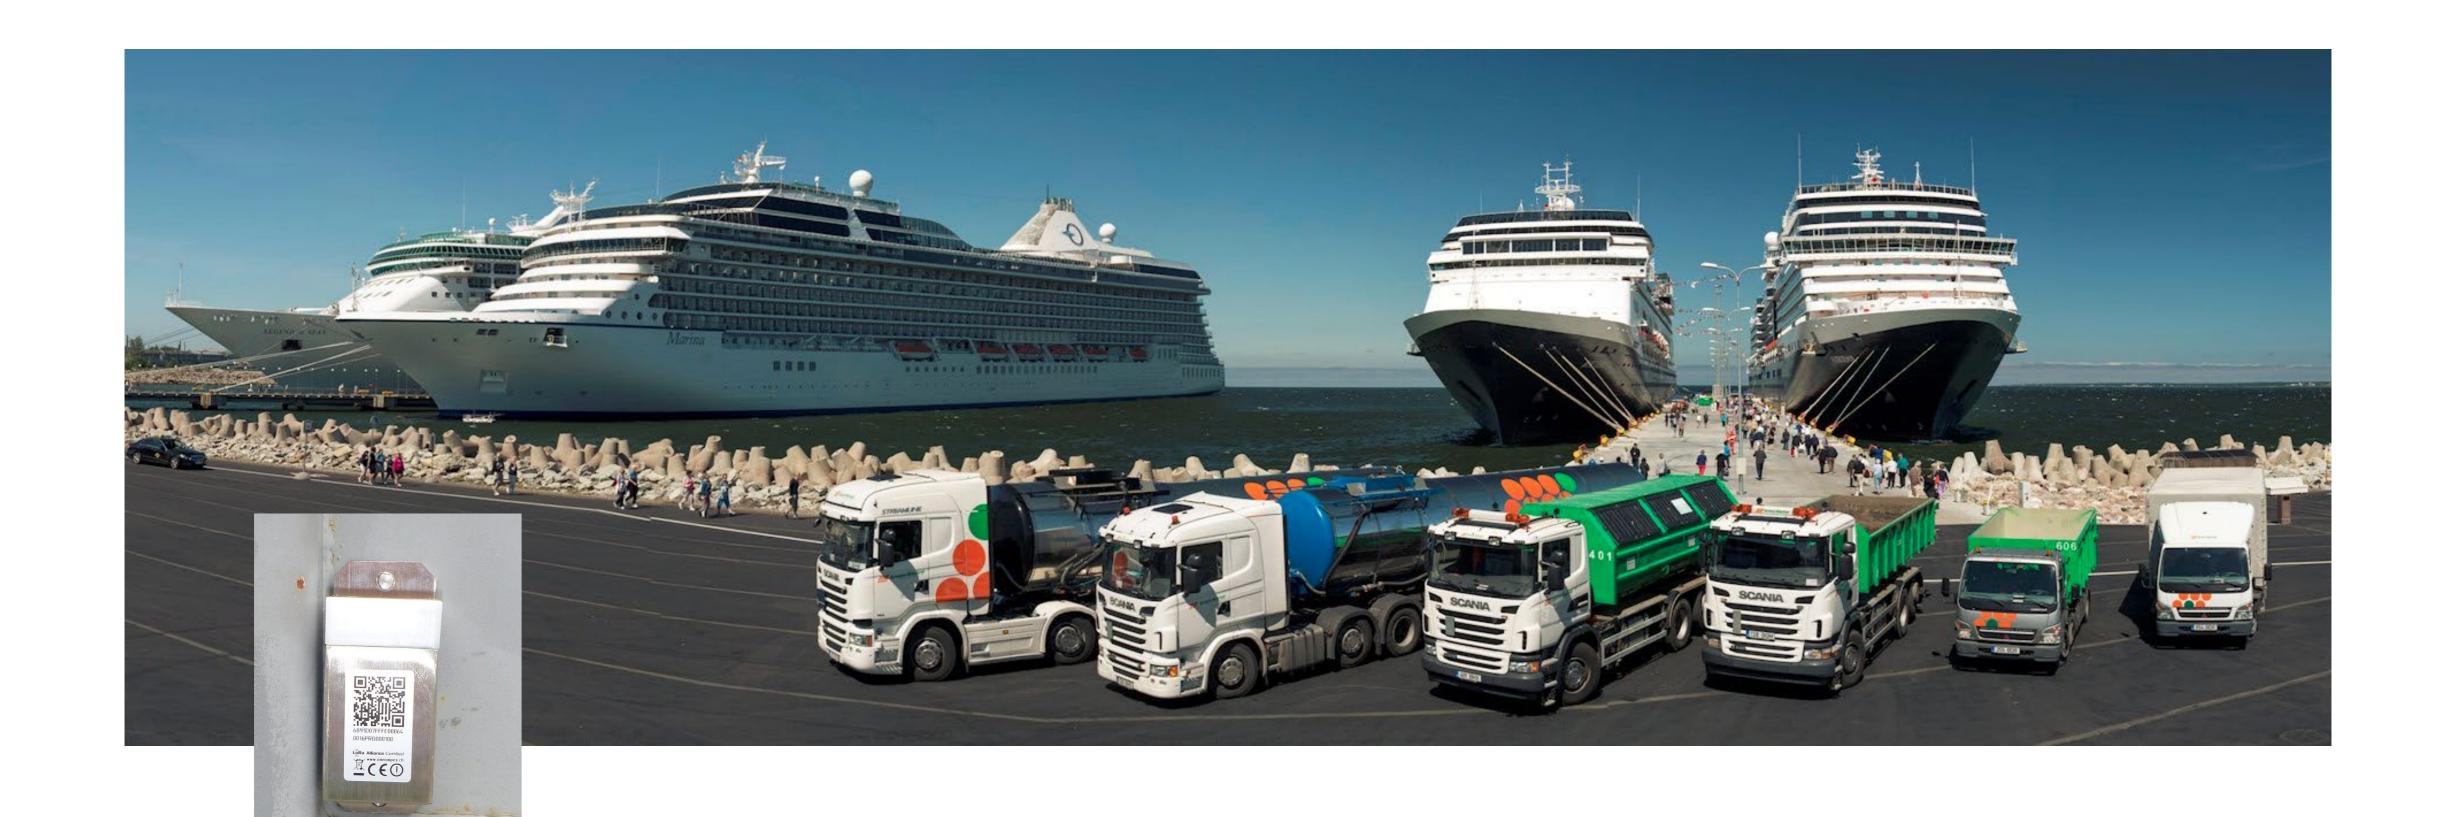

# Internet of Things











#### Small loT devices









```
{
  "temperature": 226,
  "humidity": 41
}
```







#### NORAnet network









#### Peatland use cases











# Connectivity









## Sensor nodes











## Node placement



- Works well with all wind directions
- ▶ 50m to 100m node spacing, at strategic locations
- Flexible node placement topology
- ► The nodes can be flexibly placed at different locations as needed



## NORA-X for data storage and visualisation











#### Location data











# Related other use cases Metering – heating, water, gas











# Waste management / asset tracking









### Weather stations











# Precision agriculture









## loT project phases

Business model Solutions Proof of concept Development

- Stakeholders
- Endpoints
- Usecases
- Feasibility

- Devices
- Applications
- Connectivity
- Security
- Interoperability
- Suppliers

- Key
- assumptions
- Technolgy fit
- Application development/ purchaseIntegration

Deployment

- •Systems
- deploymentDevice
- installation
- Training
- Operations







#### Thanks!

Ove Tüksammel @levikom.ee

Levikom Eesti OÜ Pärnu mnt 139C 11317 Tallinn

Eesti / Estonia

levikom.ee