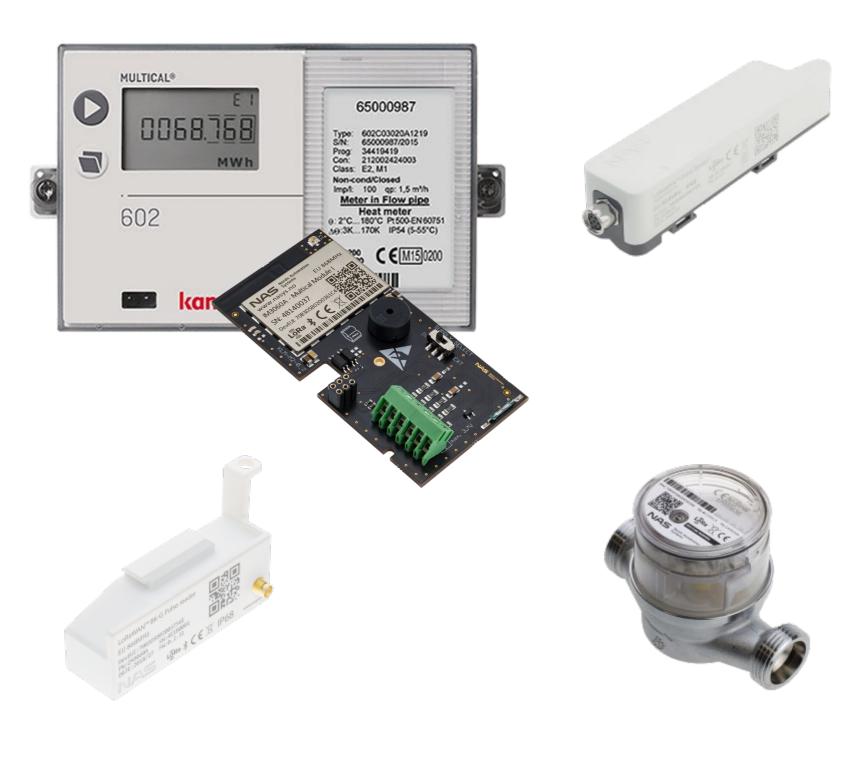

# Internet of Things











#### Small loT devices









```
{
  "temperature": 226,
  "humidity": 41
}
```







#### NORAnet network









#### Peatland use cases











# Connectivity









## Sensor nodes











## Node placement



- Works well with all wind directions
- ▶ 50m to 100m node spacing, at strategic locations
- Flexible node placement topology
- ► The nodes can be flexibly placed at different locations as needed



## NORA-X for data storage and visualisation











#### Location data











# Related other use cases Metering – heating, water, gas











# Waste management / asset tracking









### Weather stations











# Precision agriculture









## loT project phases

Business model Solutions Proof of concept Development

- Stakeholders
- Endpoints
- Usecases
- Feasibility

- Devices
- Applications
- Connectivity
- Security
- Interoperability
- Suppliers

- Key
- assumptions
- Technolgy fit
- Application development/ purchaseIntegration

Deployment

- •Systems
- deploymentDevice
- installation
- Training
- Operations







#### Thanks!

Ove Tüksammel @levikom.ee

Levikom Eesti OÜ Pärnu mnt 139C 11317 Tallinn

Eesti / Estonia

levikom.ee