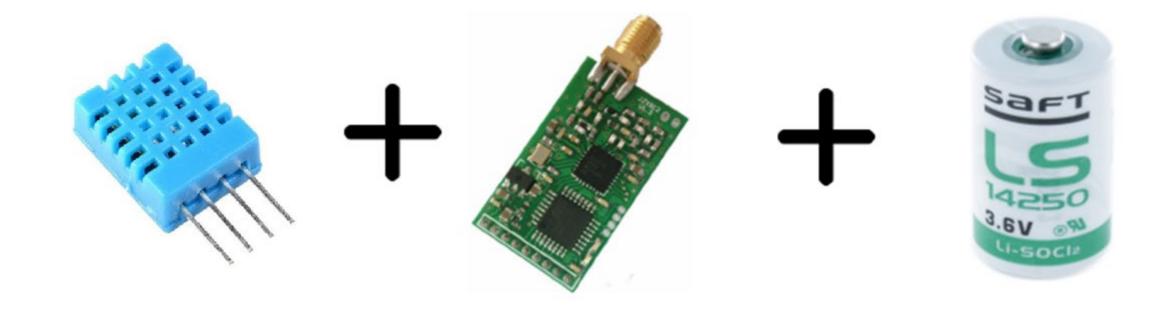

# Internet of Things











#### Small loT devices









```
{
  "temperature": 226,
  "humidity": 41
}
```







#### NORAnet network









#### Peatland use cases











# Connectivity









## Sensor nodes











## Node placement



- Works well with all wind directions
- ▶ 50m to 100m node spacing, at strategic locations
- Flexible node placement topology
- ► The nodes can be flexibly placed at different locations as needed



## NORA-X for data storage and visualisation











#### Location data











# Related other use cases Metering – heating, water, gas











# Waste management / asset tracking









### Weather stations











# Precision agriculture









## loT project phases

Business model Solutions Proof of concept Development

- Stakeholders
- Endpoints
- Usecases
- Feasibility

- D