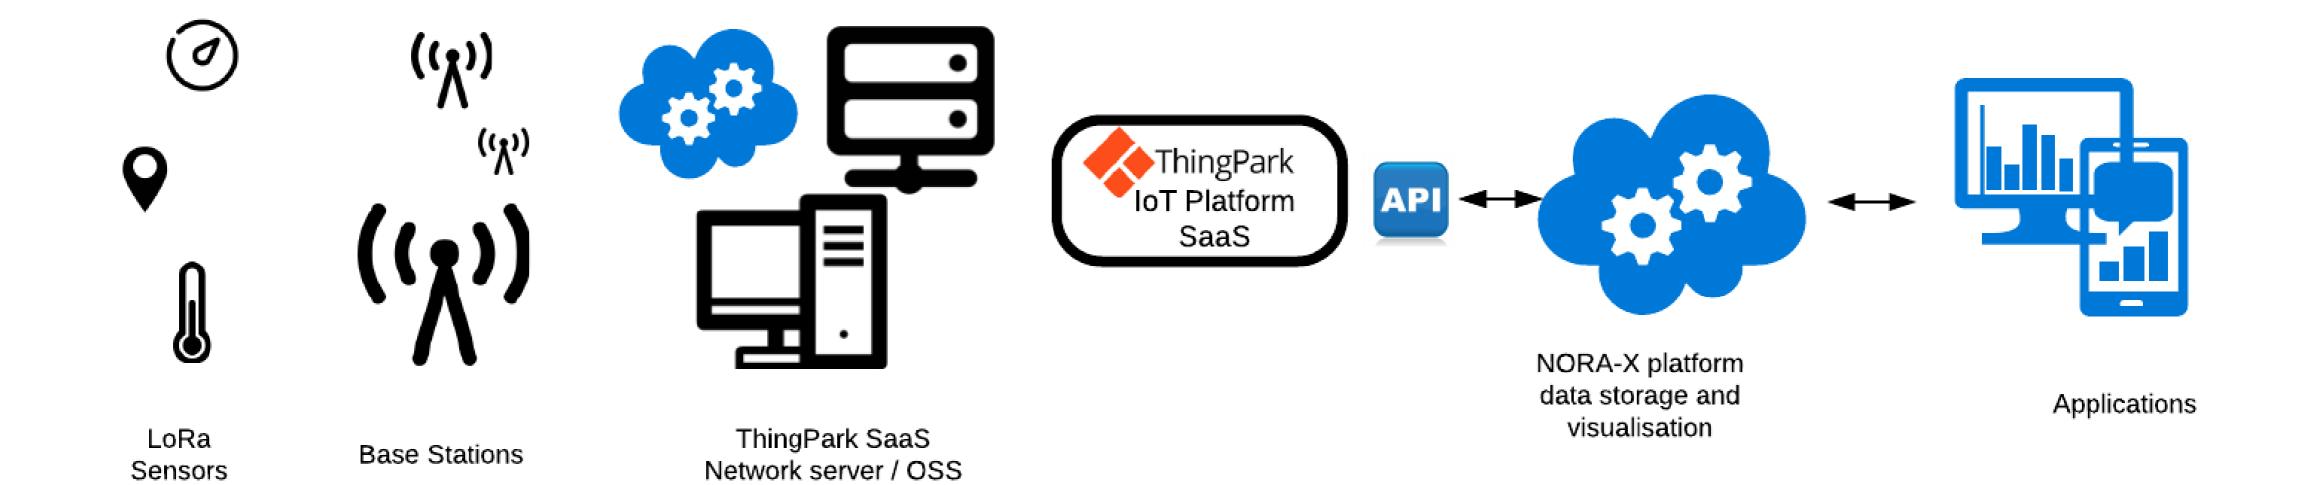

# Internet of Things











#### Small loT devices









```
{
  "temperature": 226,
  "humidity": 41
}
```







#### NORAnet network









#### Peatland use cases











# Connectivity









## Sensor nodes











## Node placement



- Works well with all wind directions
- ▶ 50m to 100m node spacing, at strategic locations
- Flexible node placement topology
- ► The nodes can be flexibly placed at different locations as needed



## NORA-X for data storage and visualisation











#### Location data











# Related other use cases Metering – heating, water, gas











# Waste management / asset tracking









### Weather stations











# Precision agriculture









## loT project phases

Business model Solutions Proof of concept Development

- Stakeholders
- Endpoints
- Usecases
- Feasibility

- Devices
- Applications
- Connectivity
- Security
- Interoperability
- Suppliers

- Key
-