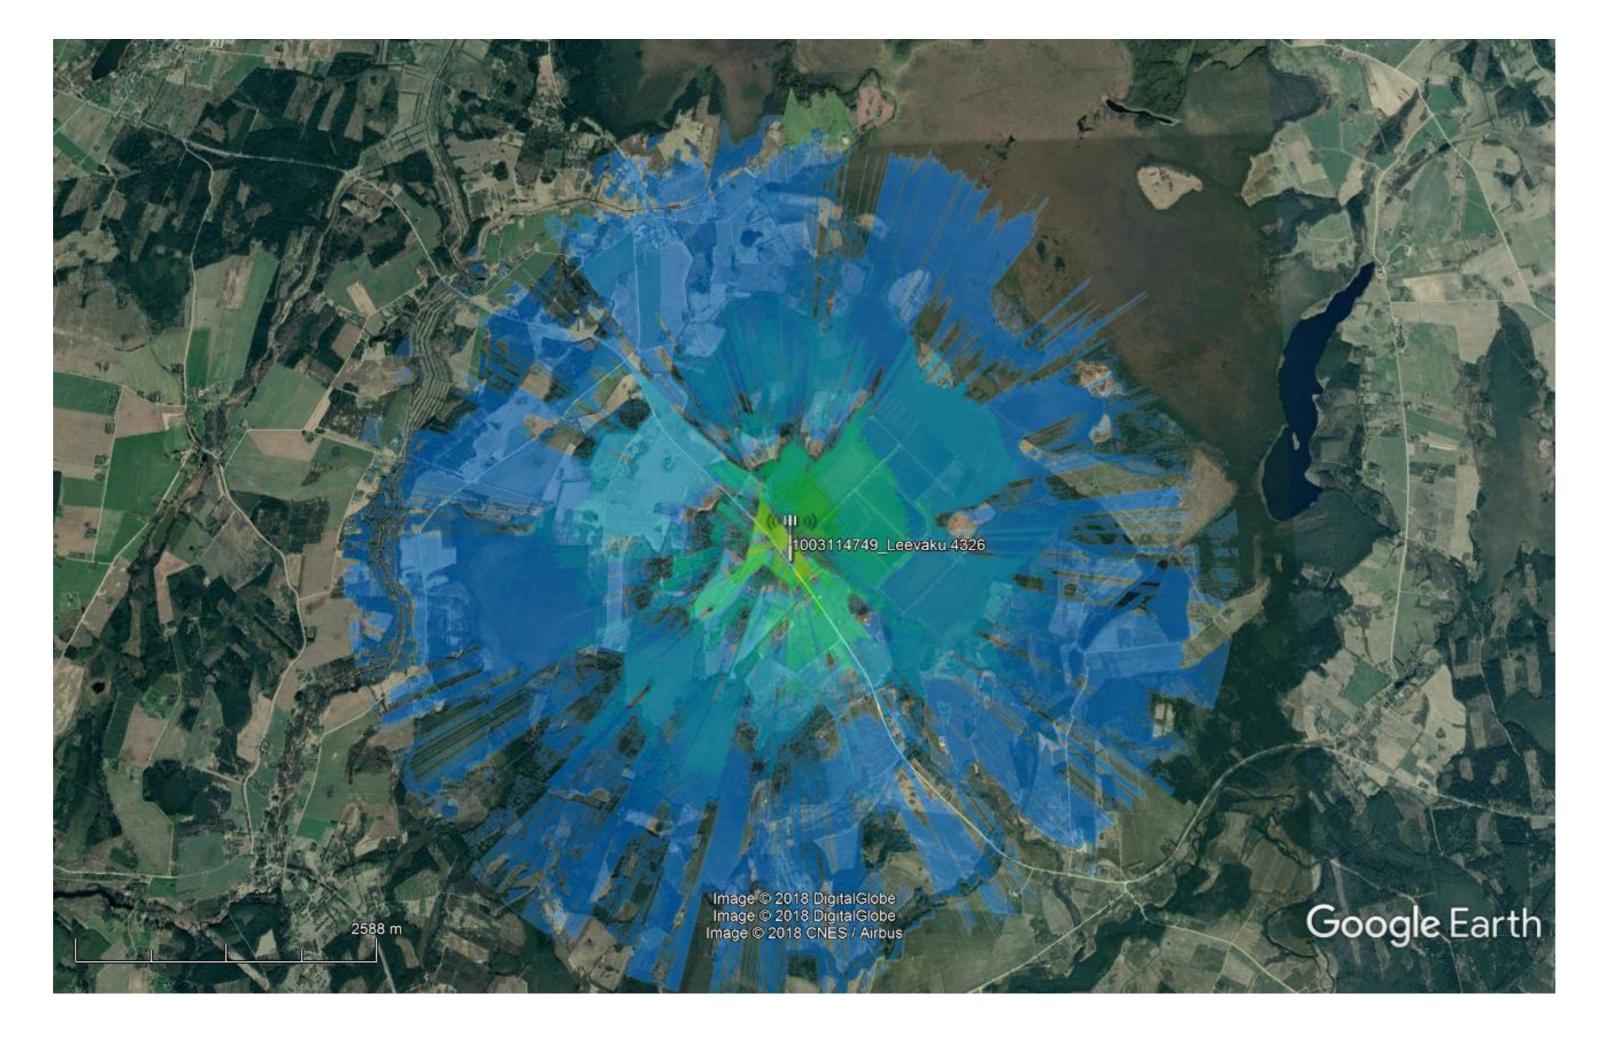

# Internet of Things











#### Small loT devices









```
{
  "temperature": 226,
  "humidity": 41
}
```







#### NORAnet network









#### Peatland use cases











# Connectivity









## Sensor nodes











## Node placement



- Works well with all wind directions
- ▶ 50m to 100m node spacing, at strategic locations
- Flexible node placement topology
- ► The nodes can be flexibly placed at different locations as needed



## NORA-X for data storage and visualisation











#### Location data











# Related other use cases Metering – heating, water, gas











# Waste management / asset tracking









### Weather stations











# Precision agriculture









## loT project phases

Business model Solutions Proof of concept Development

- Stakeholders
- Endpoints
- Usecases
- Feasibility

- Devices
- Applications
- Connectivity
- Security
- Interoperability
- Suppliers

- Key
- assumptions
- Technolgy fit
- Application development/ purc