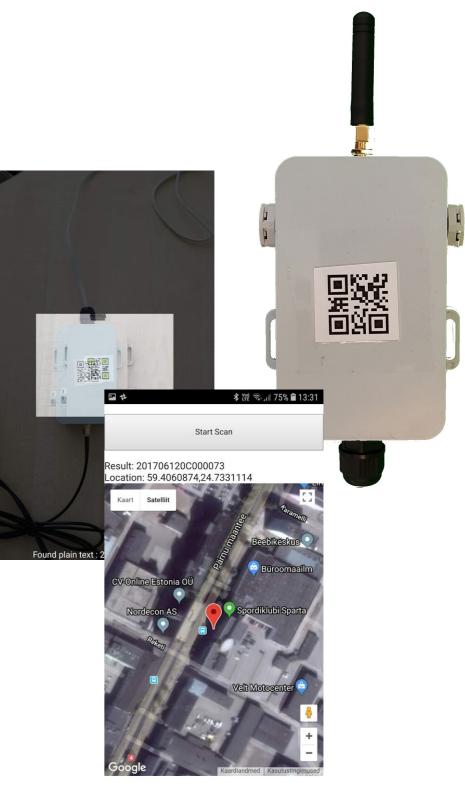

## Sensor nodes

## Node placement

- Works well with all wind directions
- ▶ 50m to 100m node spacing, at strategic locations
- Flexible node placement topology
- ► The nodes can be flexibly placed at different locations as needed